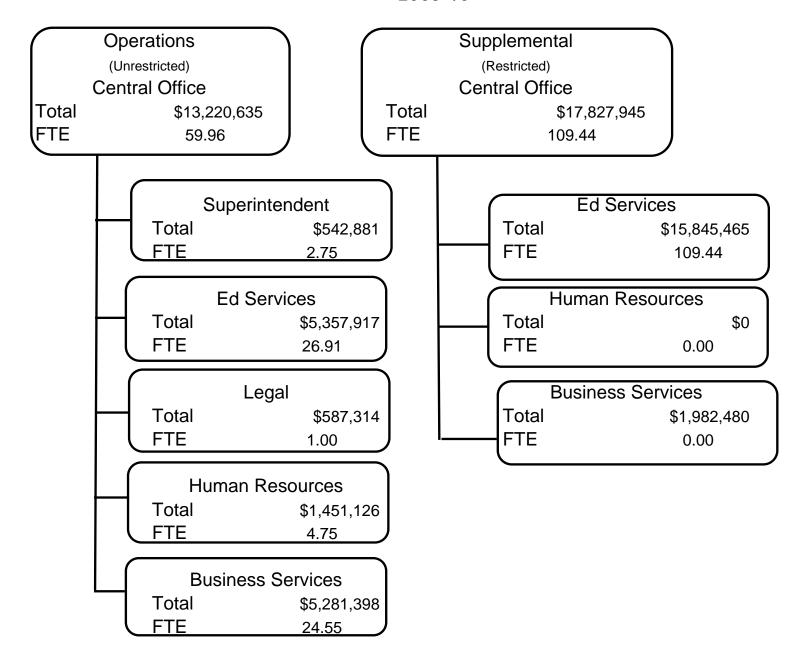

|       |
| Chipman Middle<br>Lincoln Middle<br>Wood Middle                                                                   | 15<br>16<br>17             |       |
| Alameda High<br>ASTI High<br>Encinal High<br>Island High                                                          | 18<br>19<br>20<br>21       |       |
| Budget by Central Office Superintendent/Board Educational Services Legal Services Human Resources Business/Fiscal | 22<br>23<br>24<br>25<br>26 | 22-25 |

#### Alameda Unified School District District Budget by Funds 2009-10, First Interim Report



#### Alameda Unified School District General Fund Budget 2009-10, First Interim Report



#### Alameda Unified School District School Site Budgets 2009-10



#### Alameda Unified School District Central Office Budgets 2009-10



#### **Bay Farm Elementary**

**Unrestricted & Special Education Budgets** 

|       |       | Unrestricted & Spe                        | Ciai Educado | Duuges   |        | ı     |       | -         |
|-------|-------|-------------------------------------------|--------------|----------|--------|-------|-------|-----------|
| F     | ΤΕ    |                                           |              |          | 0.1    |       |       |           |
| _     |       |                                           | Salary/      |          | Othr   | l     | Other |           |
| Cert  | Class | Description                               | Benefits     | Supplies | Svcs   | Equip | Outgo | Total     |
|       |       | Ancillary Svcs                            |              |          |        |