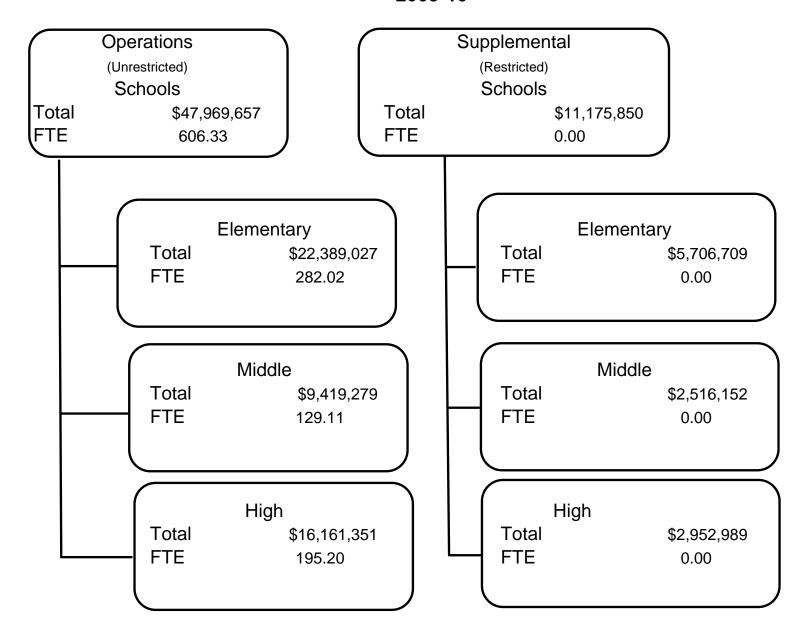

| 12<br>13<br>14             |       |
| Chipman Middle<br>Lincoln Middle<br>Wood Middle                                                                   | 15<br>16<br>17             |       |
| Alameda High<br>ASTI High<br>Encinal High<br>Island High                                                          | 18<br>19<br>20<br>21       |       |
| Budget by Central Office Superintendent/Board Educational Services Legal Services Human Resources Business/Fiscal | 22<br>23<br>24<br>25<br>26 | 22-25 |

#### Alameda Unified School District District Budget by Funds 2009-10, First Interim Report



#### Alameda Unified School District General Fund Budget 2009-10, First Interim Report



#### Alameda Unified School District School Site Budgets 2009-10



#### Alameda Unified School District Central Office Budgets 2009-10



#### **Bay Farm Elementary**

**Unrestricted & Special Education Budgets** 

|       |       | Unrestricted & Spe                        | Ciai Educado | Duuges   |        | ı     |       | -         |
|-------|-------|-------------------------------------------|--------------|----------|--------|-------|-------|-----------|
| F     | ΤΕ    |                                           |              |          | 0.1    |       |       |           |
| _     |       |                                           | Salary/      |          | Othr   | l     | Other |           |
| Cert  | Class | Description                               | Benefits     | Supplies | Svcs   | Equip | Outgo | Total     |
|       |       | Ancilla