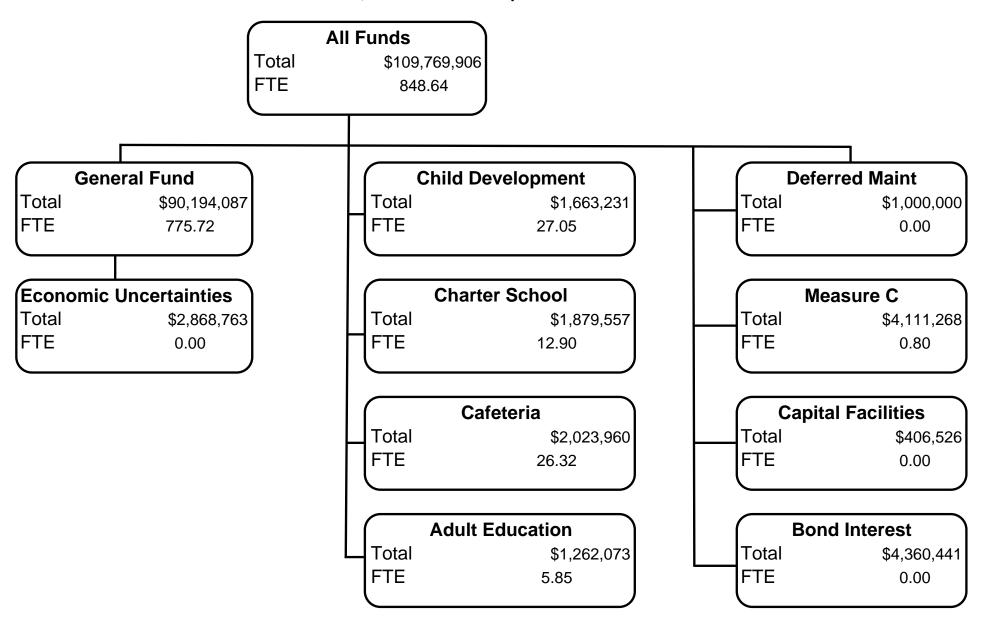

#### Alameda Unified School District District Budget by Funds 2009-10, First Interim Report

Traditionally the district's budget has been reported by major spending categories-salaries and benefits, books and supplies, and other services (expenditures).

Other budget formats are presented to report the district's budget in different scenarios. The first set of identifies the budget categorized by school site and district office department. For each school and department, its operations (unrestricted and special education) budgets are separated from the school's supplemental (restricted) programs. Each budget is then categorized by salary, supplies, and other services.