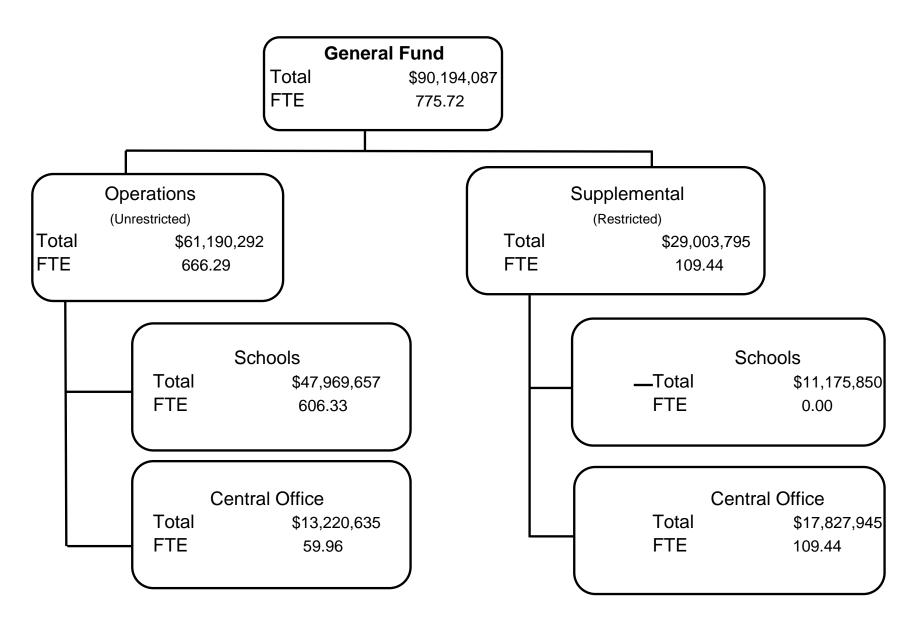

#### Alameda Unified School District General Fund Budget 2009-10, First Interim Report

Traditionally the district's budget has been reported by major spending categories-salaries and benefits, books and supplies, and other services (expenditures).

Other budget formats are presented to report the district's budget in different scenarios. The first set of identifies the budget categorized by school site and district office department. For each school and department, its operations (unrestricted and special education) budgets are separated from the school's supplemental (restricted) programs. Each budget is then categorized by salary, supplies, and other services.